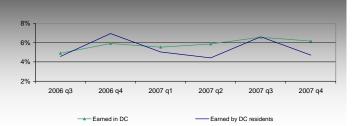

| U.S. GDP                                                                    | % change for yr. ending |                        | CPI                            | % change for yr. ending |                  | D.C. Populati                             | on    |         |        |
|-----------------------------------------------------------------------------|-------------------------|------------------------|--------------------------------|-------------------------|------------------|-------------------------------------------|-------|---------|--------|
| Source: BEA                                                                 | 1 <sup>st</sup> Q 2008  | 4 <sup>th</sup> Q 2007 | Source: BLS                    | Mar. 2008               | Jan. 2008        | Source: Census                            |       |         |        |
| Nominal                                                                     | 4.7                     | 5.1                    | U.S.                           | 4.0                     | 4.3              | Estimate for:                             |       | Level   | % chg. |
| Real                                                                        | 2.5                     | 2.5                    | D.C./Balt. metro area          | 4.7                     | 4.9              | 2000                                      |       | 571,799 |        |
|                                                                             |                         |                        |                                |                         |                  | 2001                                      |       | 577,648 | 1.0    |
|                                                                             |                         |                        |                                |                         |                  | 2002                                      |       | 579,190 | 0.3    |
| Personal Income <sup>a</sup>                                                |                         |                        | Unemployment Rate <sup>c</sup> |                         |                  | 2003                                      |       | 577,467 | -0.3   |
| Source: BEA                                                                 | % change for            | or yr. ending          | Source: BLS                    | Apr. 2008               | Mar. 2008        | 2004                                      |       | 579,621 | 0.4    |
| Total Personal Income                                                       | 4th Q 2007              | 3rd Q 2007             | U.S.                           | 5.0                     | 5.1              | 2005                                      |       | 582,049 | 0.4    |
| U.S.                                                                        | 5.9                     | 6.4                    | D.C.                           | 6.0                     | 6.1 <sup>†</sup> | 2006                                      |       | 585,459 | 0.6    |
| D.C.                                                                        | 6.5                     | 6.6                    |                                |                         |                  | 2007                                      |       | 588,292 | 0.5    |
| Wage & Salary Portion of Personal Income                                    |                         |                        | Interest Rates                 | Nationa                 | al Average       |                                           |       |         |        |
| U.S.                                                                        | 4.7                     | 6.1                    | Source: Federal Reserve        | Apr. 2008               | Mar. 2008        | Distribution of Individual Income Returns |       |         | S      |
| Earned in D.C.                                                              | 6.2                     | 6.6                    | 1-yr. Treasury                 | 1.7                     | 1.5              | Source: D.C. Office of Tax and Revenue    |       |         |        |
| Earned by D.C. residents <sup>b</sup>                                       | 4.7                     | 6.6                    | Conv. Home Mortgage            | 5.9                     | 6.0              |                                           | 2001  | 2005    | 2006   |
|                                                                             |                         |                        |                                |                         |                  | Single                                    | 55.6% | 58.9%   | 57.3%  |
| a h                                                                         |                         |                        |                                |                         |                  | Head of                                   |       |         |        |
| <sup>a</sup> Nominal <sup>b</sup> Estimated <sup>c</sup> Seasonally adjuste | ed                      |                        |                                |                         |                  | Household                                 | 21.8% | 19.8%   | 20.0%  |
| † Indicates data revised by stated source since p                           | previous D.C. Economi   | ic Indicators.         |                                |                         |                  | Married                                   | 19.0% | 17.7%   | 19.2%  |
|                                                                             |                         |                        |                                |                         |                  | Dependent and<br>Others                   | 3.6%  | 3.6%    | 3.5%   |