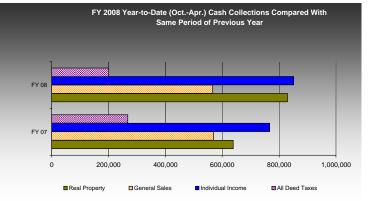

## **Cash Collections**

\$220.62

25,730

- FY 2008 (Oct. Apr.) Individual income tax collections up 11% from 1 year ago
- FY 2008 (Oct. Apr.) All deed tax collections down 25% from 1 year ago
- FY 2008 (Oct. Apr.) General sales tax collections down 0.3% from 1 year ago
- FY 2008 (Oct. Apr.) Total collections before earmarks up 8.6% from 1 year ago

### General Fund: FY2008 Year-to-Date Cash Collections (\$000)

| FY'07     | FY'08                                                                                  | % Chg. FY07-08                                                                                                                      | Addenda:                                                                                                                                                                                                                                                                                                                                                                               | FY'07                                                                                                                                                                                                                                                                                                                                                                                                                                                                                                                                                                                                                                                                                                                                                                                                                           | FY'08                                                                                                                                                                                                                                                                                                                                                                                                                                                                                                                                                                                                                                                                                                                                                                                                                                                                                                                    | % Chg. FY07-08                                                                                                                                                                                                                                                                                                                                                                                                                                                                                                                                                                                                                                                                                                                                                                                                                                                                                                                                                                                                                                                                                                                                                                                                                                                                                                                                                                                                                                                                                                                                                                                                                                                                                                                                                                                                                                           |                                                                                                                                                                                                                                                                                                                                                                                                                                                                                                                                                                                                                                                                                        |  |  |  |
|-----------|----------------------------------------------------------------------------------------|-------------------------------------------------------------------------------------------------------------------------------------|----------------------------------------------------------------------------------------------------------------------------------------------------------------------------------------------------------------------------------------------------------------------------------------------------------------------------------------------------------------------------------------|---------------------------------------------------------------------------------------------------------------------------------------------------------------------------------------------------------------------------------------------------------------------------------------------------------------------------------------------------------------------------------------------------------------------------------------------------------------------------------------------------------------------------------------------------------------------------------------------------------------------------------------------------------------------------------------------------------------------------------------------------------------------------------------------------------------------------------|--------------------------------------------------------------------------------------------------------------------------------------------------------------------------------------------------------------------------------------------------------------------------------------------------------------------------------------------------------------------------------------------------------------------------------------------------------------------------------------------------------------------------------------------------------------------------------------------------------------------------------------------------------------------------------------------------------------------------------------------------------------------------------------------------------------------------------------------------------------------------------------------------------------------------|----------------------------------------------------------------------------------------------------------------------------------------------------------------------------------------------------------------------------------------------------------------------------------------------------------------------------------------------------------------------------------------------------------------------------------------------------------------------------------------------------------------------------------------------------------------------------------------------------------------------------------------------------------------------------------------------------------------------------------------------------------------------------------------------------------------------------------------------------------------------------------------------------------------------------------------------------------------------------------------------------------------------------------------------------------------------------------------------------------------------------------------------------------------------------------------------------------------------------------------------------------------------------------------------------------------------------------------------------------------------------------------------------------------------------------------------------------------------------------------------------------------------------------------------------------------------------------------------------------------------------------------------------------------------------------------------------------------------------------------------------------------------------------------------------------------------------------------------------------|----------------------------------------------------------------------------------------------------------------------------------------------------------------------------------------------------------------------------------------------------------------------------------------------------------------------------------------------------------------------------------------------------------------------------------------------------------------------------------------------------------------------------------------------------------------------------------------------------------------------------------------------------------------------------------------|--|--|--|
| 638,678   | 829,754                                                                                | 29.9%                                                                                                                               | Convention Ctr. Transfer <sup>b</sup>                                                                                                                                                                                                                                                                                                                                                  | 45,382                                                                                                                                                                                                                                                                                                                                                                                                                                                                                                                                                                                                                                                                                                                                                                                                                          | 48,925                                                                                                                                                                                                                                                                                                                                                                                                                                                                                                                                                                                                                                                                                                                                                                                                                                                                                                                   | 7.8%                                                                                                                                                                                                                                                                                                                                                                                                                                                                                                                                                                                                                                                                                                                                                                                                                                                                                                                                                                                                                                                                                                                                                                                                                                                                                                                                                                                                                                                                                                                                                                                                                                                                                                                                                                                                                                                     |                                                                                                                                                                                                                                                                                                                                                                                                                                                                                                                                                                                                                                                                                        |  |  |  |
| 568,711   | 566,858                                                                                | -0.3%                                                                                                                               | Ind. Inc. Tax Withholding for D.C. residents                                                                                                                                                                                                                                                                                                                                           | 575,650                                                                                                                                                                                                                                                                                                                                                                                                                                                                                                                                                                                                                                                                                                                                                                                                                         | 587,501                                                                                                                                                                                                                                                                                                                                                                                                                                                                                                                                                                                                                                                                                                                                                                                                                                                                                                                  | 2.1%                                                                                                                                                                                                                                                                                                                                                                                                                                                                                                                                                                                                                                                                                                                                                                                                                                                                                                                                                                                                                                                                                                                                                                                                                                                                                                                                                                                                                                                                                                                                                                                                                                                                                                                                                                                                                                                     |                                                                                                                                                                                                                                                                                                                                                                                                                                                                                                                                                                                                                                                                                        |  |  |  |
| 767,014   | 851,169                                                                                | 11.0%                                                                                                                               |                                                                                                                                                                                                                                                                                                                                                                                        |                                                                                                                                                                                                                                                                                                                                                                                                                                                                                                                                                                                                                                                                                                                                                                                                                                 |                                                                                                                                                                                                                                                                                                                                                                                                                                                                                                                                                                                                                                                                                                                                                                                                                                                                                                                          |                                                                                                                                                                                                                                                                                                                                                                                                                                                                                                                                                                                                                                                                                                                                                                                                                                                                                                                                                                                                                                                                                                                                                                                                                                                                                                                                                                                                                                                                                                                                                                                                                                                                                                                                                                                                                                                          |                                                                                                                                                                                                                                                                                                                                                                                                                                                                                                                                                                                                                                                                                        |  |  |  |
| 240,752   | 253,664                                                                                | 5.4%                                                                                                                                | *Collection amounts shown are before earmarks (TIF, Convention Ctr, Ballpark Fund, DDOT (parking tax                                                                                                                                                                                                                                                                                   |                                                                                                                                                                                                                                                                                                                                                                                                                                                                                                                                                                                                                                                                                                                                                                                                                                 |                                                                                                                                                                                                                                                                                                                                                                                                                                                                                                                                                                                                                                                                                                                                                                                                                                                                                                                          |                                                                                                                                                                                                                                                                                                                                                                                                                                                                                                                                                                                                                                                                                                                                                                                                                                                                                                                                                                                                                                                                                                                                                                                                                                                                                                                                                                                                                                                                                                                                                                                                                                                                                                                                                                                                                                                          |                                                                                                                                                                                                                                                                                                                                                                                                                                                                                                                                                                                                                                                                                        |  |  |  |
| 267,745   | 200,816                                                                                | -25.0%                                                                                                                              |                                                                                                                                                                                                                                                                                                                                                                                        |                                                                                                                                                                                                                                                                                                                                                                                                                                                                                                                                                                                                                                                                                                                                                                                                                                 |                                                                                                                                                                                                                                                                                                                                                                                                                                                                                                                                                                                                                                                                                                                                                                                                                                                                                                                          |                                                                                                                                                                                                                                                                                                                                                                                                                                                                                                                                                                                                                                                                                                                                                                                                                                                                                                                                                                                                                                                                                                                                                                                                                                                                                                                                                                                                                                                                                                                                                                                                                                                                                                                                                                                                                                                          |                                                                                                                                                                                                                                                                                                                                                                                                                                                                                                                                                                                                                                                                                        |  |  |  |
| 251,991   | 267,834                                                                                | 6.3%                                                                                                                                | the Housing Production Trust Fund.)                                                                                                                                                                                                                                                                                                                                                    |                                                                                                                                                                                                                                                                                                                                                                                                                                                                                                                                                                                                                                                                                                                                                                                                                                 |                                                                                                                                                                                                                                                                                                                                                                                                                                                                                                                                                                                                                                                                                                                                                                                                                                                                                                                          |                                                                                                                                                                                                                                                                                                                                                                                                                                                                                                                                                                                                                                                                                                                                                                                                                                                                                                                                                                                                                                                                                                                                                                                                                                                                                                                                                                                                                                                                                                                                                                                                                                                                                                                                                                                                                                                          |                                                                                                                                                                                                                                                                                                                                                                                                                                                                                                                                                                                                                                                                                        |  |  |  |
| 2,734,891 | 2,970,095                                                                              | 8.6%                                                                                                                                |                                                                                                                                                                                                                                                                                                                                                                                        |                                                                                                                                                                                                                                                                                                                                                                                                                                                                                                                                                                                                                                                                                                                                                                                                                                 |                                                                                                                                                                                                                                                                                                                                                                                                                                                                                                                                                                                                                                                                                                                                                                                                                                                                                                                          |                                                                                                                                                                                                                                                                                                                                                                                                                                                                                                                                                                                                                                                                                                                                                                                                                                                                                                                                                                                                                                                                                                                                                                                                                                                                                                                                                                                                                                                                                                                                                                                                                                                                                                                                                                                                                                                          |                                                                                                                                                                                                                                                                                                                                                                                                                                                                                                                                                                                                                                                                                        |  |  |  |
| 108,802   | 112,768                                                                                | 3.6%                                                                                                                                | <sup>c</sup> Includes deed recordation, deed transfer and economic interest taxes                                                                                                                                                                                                                                                                                                      |                                                                                                                                                                                                                                                                                                                                                                                                                                                                                                                                                                                                                                                                                                                                                                                                                                 |                                                                                                                                                                                                                                                                                                                                                                                                                                                                                                                                                                                                                                                                                                                                                                                                                                                                                                                          |                                                                                                                                                                                                                                                                                                                                                                                                                                                                                                                                                                                                                                                                                                                                                                                                                                                                                                                                                                                                                                                                                                                                                                                                                                                                                                                                                                                                                                                                                                                                                                                                                                                                                                                                                                                                                                                          |                                                                                                                                                                                                                                                                                                                                                                                                                                                                                                                                                                                                                                                                                        |  |  |  |
| 2,626,089 | 2,857,326                                                                              | 8.8%                                                                                                                                |                                                                                                                                                                                                                                                                                                                                                                                        |                                                                                                                                                                                                                                                                                                                                                                                                                                                                                                                                                                                                                                                                                                                                                                                                                                 |                                                                                                                                                                                                                                                                                                                                                                                                                                                                                                                                                                                                                                                                                                                                                                                                                                                                                                                          |                                                                                                                                                                                                                                                                                                                                                                                                                                                                                                                                                                                                                                                                                                                                                                                                                                                                                                                                                                                                                                                                                                                                                                                                                                                                                                                                                                                                                                                                                                                                                                                                                                                                                                                                                                                                                                                          |                                                                                                                                                                                                                                                                                                                                                                                                                                                                                                                                                                                                                                                                                        |  |  |  |
|           | 638,678<br>568,711<br>767,014<br>240,752<br>267,745<br>251,991<br>2,734,891<br>108,802 | 638,678 829,754 568,711 566,858 767,014 851,169 240,752 253,664 267,745 200,816 251,991 267,834 2,734,891 2,970,095 108,802 112,768 | 638,678         829,754         29.9%           568,711         566,858         -0.3%           767,014         851,169         11.0%           240,752         253,664         5.4%           267,745         200,816         -25.0%           251,991         267,834         6.3%           2,734,891         2,970,095         8.6%           108,802         112,768         3.6% | 638,678         829,764         29.9%         Convention Ctr. Transfer <sup>b</sup> 568,711         566,858         -0.3%         Ind. Inc. Tax Withholding for D.C. residents           767,014         851,169         11.0%           240,752         253,664         5.4%         *Collection amounts shown are before earmarks (TIF, Conventio and public space rental), School Modernization, Comprehensive Housing Strategy Fund, Neighborhood Investme the Housing Production Trust Fund.)           251,991         267,834         6.3%         the Housing Production Trust Fund.)           2,734,891         2,970,095         8.6%         *Portion of sales tax on hotels and restaurants           108,802         112,768         3.6%         *Includes deed recordation, deed transfer and economic interest | 638,678         829,754         29.9%         Convention Ctr. Transfer <sup>b</sup> 45,382           568,711         566,858         -0.3%         Ind. Inc. Tax Withholding for D.C. residents         575,650           767,014         851,169         11.0%         240,752         253,664         5.4%         *Collection amounts shown are before earmarks (TIF, Convention Ctr, Ballpark Fund and public space rental), School Modernization, Comprehensive Housing Strategy Fund, Neighborhood Investment Fund and the Housing Production Trust Fund.)           251,991         267,834         6.3%         *Department Fund and the Housing Production Trust Fund.)           2,734,891         2,970,095         8.6%         *Portion of sales tax on hotels and restaurants           108,802         112,768         3.6%         *Includes deed recordation, deed transfer and economic interest taxes | 638,678         829,754         29.9%         Convention Ctr. Transfer <sup>b</sup> 45,382         48,925           568,711         566,858         -0.3%         Ind. Inc. Tax Withholding for D.C. residents         575,650         587,501           767,014         851,169         11.0%         **Collection amounts shown are before earmarks (TIF, Convention Ctr, Ballpark Fund, DDOT (parking park Fund)         **Collection amounts shown are before earmarks (TIF, Convention Ctr, Ballpark Fund, DDOT (parking park Fund)         **Collection amounts shown are before earmarks (TIF, Convention Ctr, Ballpark Fund, DDOT (parking park Fund)         **Collection amounts shown are before earmarks (TIF, Convention Ctr, Ballpark Fund, DDOT (parking park Fund)         **Collection amounts shown are before earmarks (TIF, Convention Ctr, Ballpark Fund, DDOT (parking park Fund)         **Collection amounts shown are before earmarks (TIF, Convention Ctr, Ballpark Fund, DDOT (parking park Fund)         **Collection amounts shown are before earmarks (TIF, Convention Ctr, Ballpark Fund, DDOT (parking park Fund)         **Collection amounts shown are before earmarks (TIF, Convention Ctr, Ballpark Fund, DDOT (parking park Fund)         **Collection amounts shown are before earmarks (TIF, Convention Ctr, Ballpark Fund, DDOT (parking parking | 638,678 829,754 29.9% Convention Ctr. Transfer <sup>b</sup> 45,382 48,925 7.8%  568,711 566,858 -0.3% Ind. Inc. Tax Withholding for D.C. residents 575,650 587,501 2.1%  767,014 851,169 11.0%  240,752 253,664 5.4% 267,745 200,816 -25.0% 251,991 267,834 6.3% **Collection amounts shown are before earmarks (TIF, Convention Ctr, Ballpark Fund, DDOT (parking tax and public space rental), School Modernization, Comprehensive Housing Strategy Fund, Neighborhood Investment Fund and the Housing Production Trust Fund.)  2,734,891 2,970,095 8.6% **Portion of sales tax on hotels and restaurants**  *Includes deed recordation, deed transfer and economic interest taxes** |  |  |  |