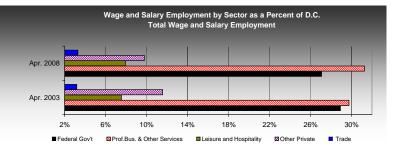

## **Labor & Industry**

Jobs in D.C. for April 2008, up 9,200 (1.3%) from April 2007

District resident employment for April 2008, up 4,500 (1.5%) from April 2007

Detailed Employment ('000s): April 2008

### Labor Market ('000s): April 2008<sup>a</sup>

Avg. Daily Room Rate

Aviation Administration Authority

| ` ,                                                                                       |                            |                        |                                |                                   |                    |               |                               | ( · · · · / |                  |               |            |
|-------------------------------------------------------------------------------------------|----------------------------|------------------------|--------------------------------|-----------------------------------|--------------------|---------------|-------------------------------|-------------|------------------|---------------|------------|
|                                                                                           | District of Columbia       |                        |                                | Metropolitan area                 |                    |               |                               |             |                  |               |            |
|                                                                                           | Level                      | 1 yr. ch. (amt.)       | 1 yr. ch. (amt.) 1 yr. ch. (%) |                                   | 1 yr ch.<br>(amt.) | 1 yr. ch. (%) |                               | Level       | 1 yr. ch. (amt.) | 1 yr. ch. (%) | % of total |
| Employed residents                                                                        | 311.9                      | 4.5                    | 1.5                            | 2,909.7                           | 17.6               | 0.6           | Manufacturing                 | 1.6         | -0.1             | -5.9          | 0.2        |
| Labor force                                                                               | 329.6                      | 5.7                    | 1.7                            | 3,001.9                           | 25.8               | 0.9           | Construction                  | 12.4        | 0.2              | 1.6           | 1.8        |
| Total wage and salary<br>employment                                                       | 702.3                      | 9.2                    | 1.3                            | 3,007.9                           | 28.4               | 1.0           | Wholesale trade 4.8           |             | 0.0              | 0.0           | 0.7        |
| Federal government                                                                        | 190.2                      | 1.0                    | 0.5                            | 341.5                             | 2.4                | 0.7           | Retail trade                  | 18.3        | 0.1              | 0.5           | 2.6        |
| Local government                                                                          | 40.2                       | 1.4                    | 3.6                            | 315.6                             | 9.4                | 3.1           | Utilities & transport.        | 4.8         | 0.0              | 0.0           | 0.7        |
| Leisure & hospitality                                                                     | 55.7                       | 0.3                    | 0.5                            | 251.4                             | 1.8                | 0.7           | Publishing & other info. 21.2 |             | -0.7             | -3.2          | 3.0        |
| Trade                                                                                     | 23.1                       | 0.1                    | 0.4                            | 337.4                             | 0.6                | 0.2           | Finance & insurance 17.3      |             | -0.6             | -3.4          | 2.5        |
| Education and Health                                                                      | 104.8                      | 3.6                    | 3.6                            | 339.5                             | 9.0                | 2.7           | Real estate 11.4              |             | -0.1             | -0.9          | 1.6        |
| Prof., bus., and other services                                                           | 219.6                      | 4.1                    | 1.9                            | 871.0                             | 16.9               | 2.0           | Legal services 35.5           |             | 0.0              | 0.0           | 5.1        |
| Other private                                                                             | 68.7                       | -1.3                   | -1.9                           | 551.5                             | -11.7              | -2.1          | Other profess. serv. 69.4     |             | 1.7              | 2.5           | 9.9        |
| Unemployed                                                                                | 17.7                       | 1.2                    | 7.1                            | 92.2                              | 8.2                | 9.8           | Empl. Serv. (incl. temp) 14.2 |             | 0.7              | 5.2           | 2.0        |
| New unempl. Claims <sup>b</sup>                                                           | 1.3                        | 0.2                    | 16.9                           |                                   |                    |               | Mgmt. & oth. bus serv.        | 36.3        | -0.3             | -0.8          | 5.2        |
| Sources: U.S. Bureau of Labor Statistics (BLS) & D.C. Dept. of Employment Services (DOES) |                            |                        |                                |                                   |                    |               | Education                     | 49.6        | 2.5              | 5.3           | 7.1        |
| a Preliminary, not seasonally ac                                                          | djusted <sup>b</sup> State | claims; data for March | 1                              |                                   |                    |               | Health care                   | 55.2        | 1.1              | 2.0           | 7.9        |
|                                                                                           |                            |                        |                                |                                   |                    |               | Organizations                 | 57.7        | 2.5              | 4.5           | 8.2        |
| D.C. Hotel Industry <sup>d</sup>                                                          |                            |                        |                                | Airport Passengers <sup>e,f</sup> |                    |               | Accommodations                | 14.2        | -0.7             | -4.7          | 2.0        |
| Mar. 2008                                                                                 | Amt.                       | 1 yr. ch.              |                                | Mar. 2008                         | Amt.('000)         | 1 yr. ch. (%) | Food service                  | 35.2        | 1.3              | 3.8           | 5.0        |
| Occupancy Rate                                                                            | 81 1%                      | -0.4                   |                                | DCA                               | 1 599 6            | -27           | Amuse & recreation            | 6.3         | -0.3             | -4.5          | 0.9        |