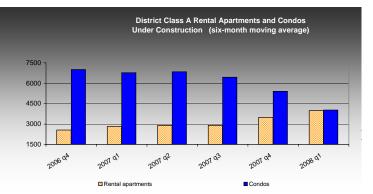

# **Housing & Office Space**

- 6,151 new condos likely within next 36 months, down 43.3% from 1 year ago
- 9,827 new class A apts. likely within next 36 months, up 57.1% from 1 year ago

| Housing Sales             |                        |             | D.C. Housing Permits Issued                           |                        |           | D.C. Commercial Office Space  |                        |            |
|---------------------------|------------------------|-------------|-------------------------------------------------------|------------------------|-----------|-------------------------------|------------------------|------------|
| Source: MRIS <sup>a</sup> |                        |             | Source: U.S. Census Bureau                            | 4 Qs ending            |           | Source: Delta Associates      |                        |            |
|                           | 4 Qs ending            |             |                                                       | 1 <sup>st</sup> Q 2008 | 1 yr. ch. |                               |                        |            |
| Completed contracts       | 1 <sup>st</sup> Q 2008 | 1 yr. % ch. | Total housing units                                   | 1,347                  | -265      | Vacancy Rate (%)              | 1 <sup>st</sup> Q 2008 | 1 qtr. ch. |
| Single family             | 3,416                  | -16.4       | Single family                                         | 170                    | -414      | Excl. sublet space            | 5.8                    | 0.2        |
| Condo/Co-op               | 3,467                  | -15.2       | Multifamily (units)                                   | 1,177                  | 149       | Incl. sublet space            | 6.5                    | 0.1        |
| -                         |                        |             | Class A Apt.d and Condominium Units                   |                        |           | Inventory Status <sup>e</sup> | 1 <sup>st</sup> Q 2008 | 1 qtr. ch. |
| Prices (\$000)            |                        |             | Source: Delta Associates                              |                        |           | Total inventory               | 123.7                  | 0.2        |
| Single family             | 1 <sup>st</sup> Q 2008 | 1 yr. % ch. |                                                       |                        |           | Leased space <sup>f</sup>     | 116.6                  | 0.0        |
| Median <sup>b</sup>       | \$531.0                | 6.5         | Units under construction and/or marketing             | 1 <sup>st</sup> Q 2008 | 1 yr. ch. | Occupied space <sup>9</sup>   | 115.7                  | 0.1        |
| Average <sup>c</sup>      | \$680.9                | 6.1         | Rental apartments                                     | 3,874                  | 1,007     | Vacant                        | 8.0                    | 0.1        |
| Condo/Co-op               |                        |             | Condominiums <sup>h</sup>                             | 3,192                  | -3,551    | Under construction            | 8.7                    | -0.6       |
| Median <sup>b</sup>       | \$354.8                | 3.7         | Other units likely to deliver over the next 36 months |                        |           | or renovation                 |                        |            |
| Average <sup>c</sup>      | \$401.9                | 4.6         | Rental apartments                                     | 5,953                  | 2,563     |                               |                        |            |
| -                         |                        |             | Condominiums                                          | 2.959                  | -1.150    |                               |                        |            |